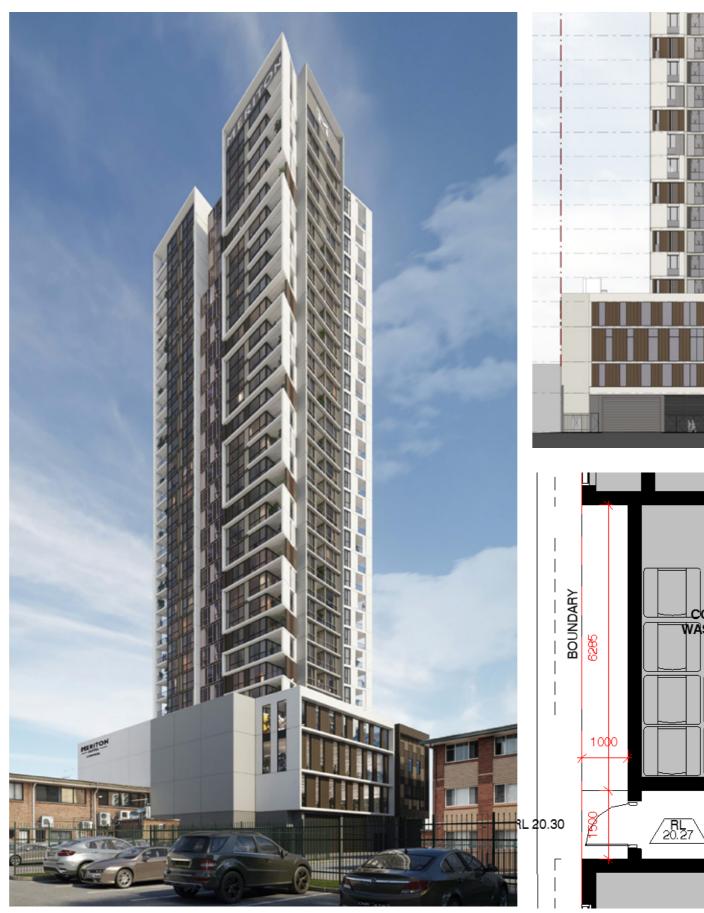

Meriton was advised by Council to incorporate art to add character and improve visual amenity to ground level blank wall.

The ground floor plan for the proposed development shows a blank wall on ground level facing Laurantus Serviceway (i.e. between booster cupboard and BOH pedestrian entry). Include a planting bed in front of the blank wall and incorporate art to add character and improve visual amenity.

(wall area 6290 x 4600)

With two decades experience as an artist and comercial designer, Nicola brings a rech and meaniful skill-set to create nature inspired art for urban setttings. Nicola's work transforms commerical and resitdential buildings and public spaces, her childhood experiences immersed in the Australian bush are the key inspiration for her artistic sensibility.