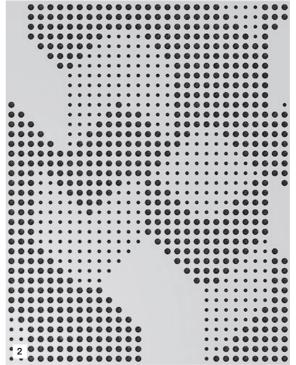

- Warratah
   Seed Pods
   Wattle leaves with Chevron folds
- Wattle Blossum
   Banksia with Chevron folds

Mirvac 167 Northumberland St, Liverpool

These inspirational images show how materials can translate into an artwork using perforated metal. The colours can tie in with the architecture and either a geometric pattern or nature based graphic can be perforated out of the preferred material.

- Matt Gold perforated panels
   Matt Silver geometic shapes
   Rust abstract graphics
   Lasercut linework panels
   Nature based image in perforated metal
   Bronze patina geometric shapes

- Large nature inspired graphis
   Geometric pattern in muted tones
   Memphis bold graphics in primary colours
   Fluro bright & fun graphis