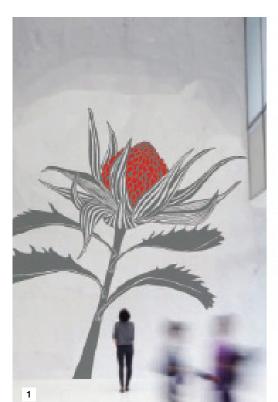

- Warratah
   Seed Pods
   Wattle leaves with Chevron folds
- Wattle Blossum
   Banksia with Chevron folds

Mirvac 167 Northumberland St, Liverpool

These inspirational images show how materials can translate into an artwork using perforated metal. The colours can tie in with the architecture and either a geometric pattern or nature based graphic can be perforated out of the preferred material.

- Matt Gold perforated panels
   Matt Silver geometic shapes
   Rust abstract graphics
   Lasercut linework panels
   Nature based image in perforated metal
   Bronze patina geometric shapes

- Large nature inspired graphis
   Geometric pattern in muted tones
   Memphis bold graphics in primary colours
   Fluro bright & fun graphis