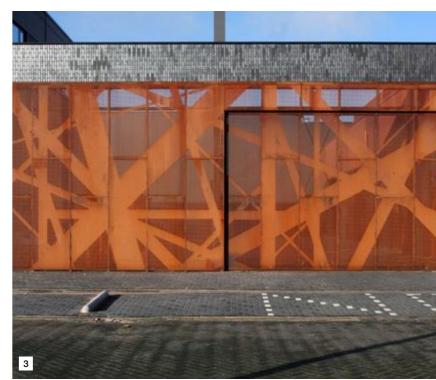

- Warratah
   Seed Pods
   Wattle leaves with Chevron folds
- Wattle Blossum
   Banksia with Chevron folds

Mirvac 167 Northumberland St, Liverpool

These inspirational images show how materials can translate into an artwork using perforated metal. The colours can tie in with the architecture and either a geometric pattern or nature based graphic can be perforated out of the preferred material.

- Matt Gold perforated panels
   Matt Silver geometic shapes
   Rust abstract graphics
   Lasercut linework panels
   Nature based image in perforated metal
   Bronze patina geometric shapes

- Large nature inspired graphis
   Geometric pattern in muted tones
   Memphis bold graphics in primary colours
   Fluro bright & fun graphis