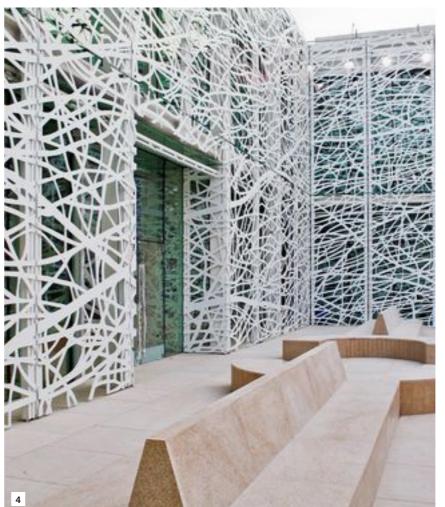

- Warratah
   Seed Pods
   Wattle leaves with Chevron folds
- Wattle Blossum
   Banksia with Chevron folds

Mirvac 167 Northumberland St, Liverpool

These inspirational images show how materials can translate into an artwork using perforated metal. The colours can tie in with the architecture and either a geometric pattern or nature based graphic can be perforated out of the preferred material.

- Matt Gold perforated panels
   Matt Silver geometic shapes
   Rust abstract graphics
   Lasercut linework panels
   Nature based image in perforated metal
   Bronze patina geometric shapes

- Large nature inspired graphis
   Geometric pattern in muted tones
   Memphis bold graphics in primary colours
   Fluro bright & fun graphis