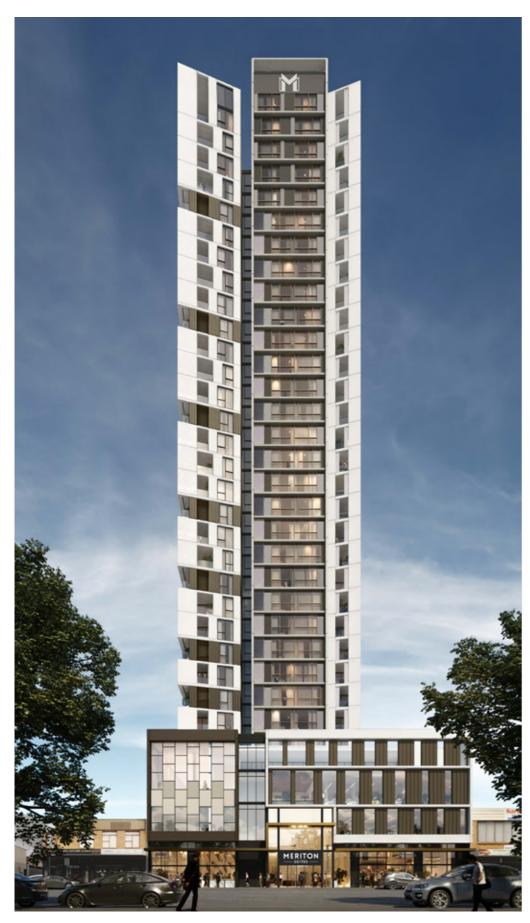

# Contents

| Project Understanding | 03 |
|-----------------------|----|
| Moodboards            | 05 |

167 Northumberland Street, Liverpool NSW will be a 32 storey mixed use development including commercial floor space and 163 serviced apartments over 2 basement parking levels with associated public domain works.