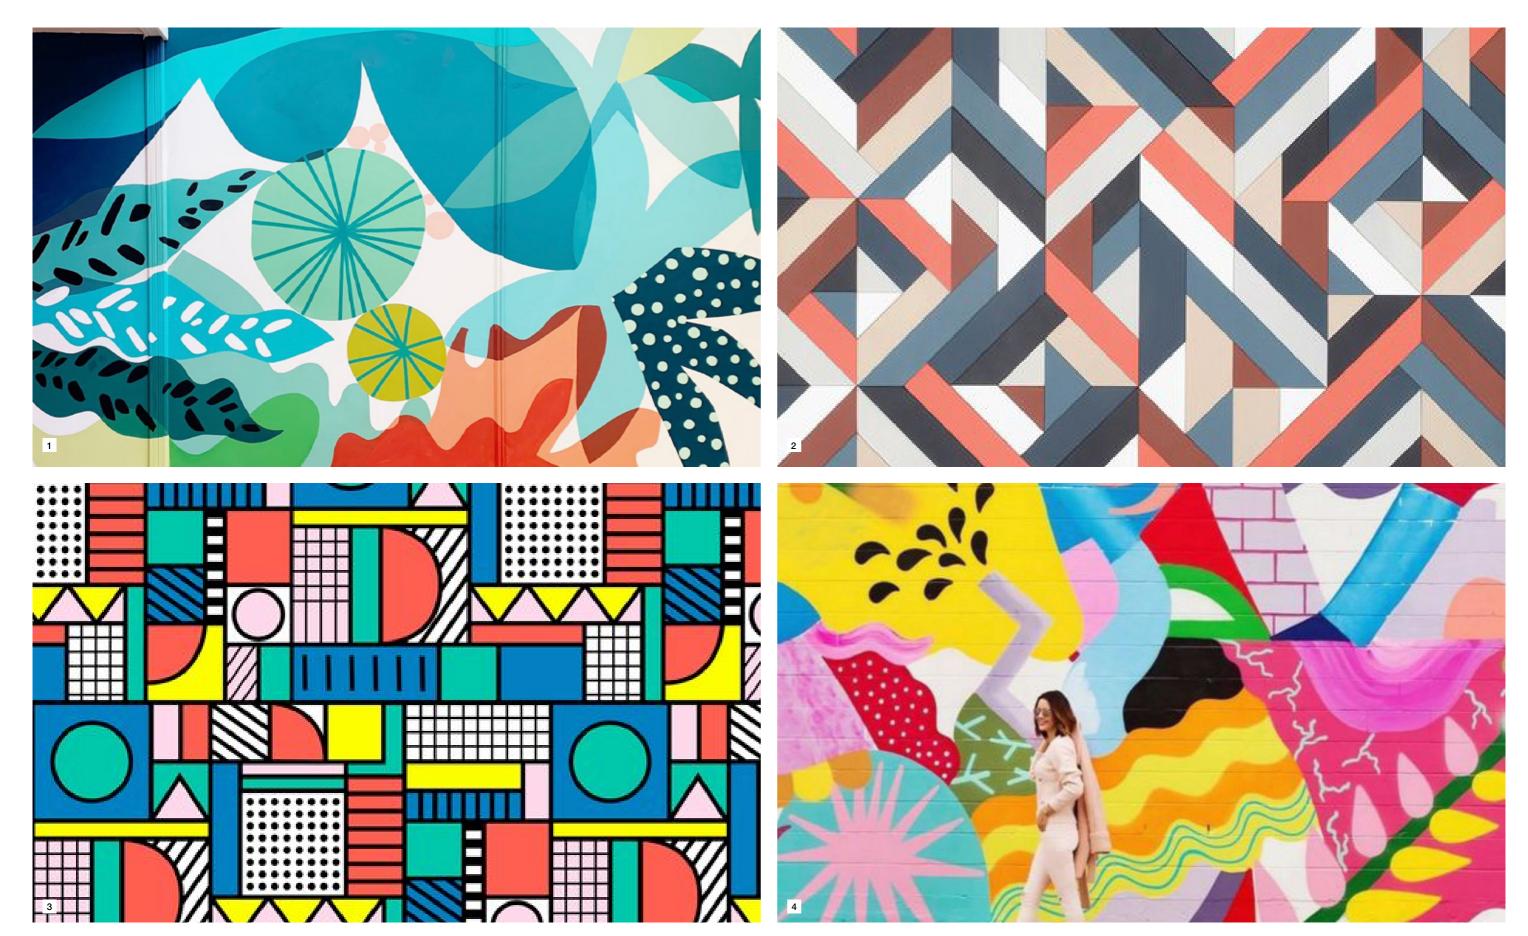

- Matt Gold perforated panels
   Matt Silver geometic shapes
   Rust abstract graphics
   Lasercut linework panels
   Nature based image in perforated metal
   Bronze patina geometric shapes

- Large nature inspired graphis
   Geometric pattern in muted tones
   Memphis bold graphics in primary colours
   Fluro bright & fun graphis