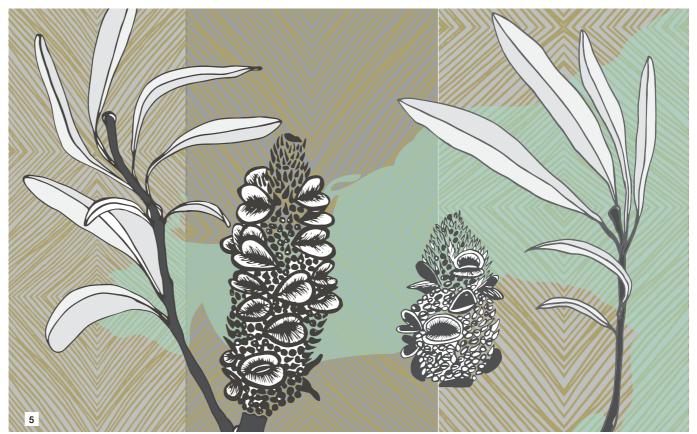

all.

The ground floor plan for the proposed development shows a blank wall on ground level facing Laurantus Serviceway (i.e. between booster cupboard and BOH pedestrian entry). Include a planting bed in front of the blank wall and incorporate art to add character and improve visual amenity.

(wall area 6290 x 4600)











With two decades experience as an artist and comercial designer, Nicola brings a rech and meaniful skill-set to create nature inspired art for urban setttings. Nicola's work transforms commerical and resitdential buildings and public spaces, her childhood experiences immersed in the Australian bush are the key inspiration for her artistic sensibility.

- Warratah
   Seed Pods
   Wattle leaves with Chevron folds
- Wattle Blossum
   Banksia with Chevron folds











Mirvac 167 Northumberland St, Liverpool



These inspirational images show how materials can translate into an artwork using perforated metal. The colours can tie in with the architecture and either a geometric pattern or nature based graphic can be perforated out of the preferred material.

- Matt Gold perforated panels
   Matt Silver geometic shapes
   Rust abstract graphics
   Lasercut linework panels
   Nature based image in perforated metal
   Bronze patina geometric shapes















- Large nature inspired graphis
   Geometric pattern in muted tones
   Memphis bold graphics in primary colours
   Fluro bright & fun graphis



Moodboard 03



# SYDNEY

1/34 James Craig Road Rozelle, NSW 2039 1300 976 472

#### MELBOURNE

109/181 St Kilda Road St Kilda, VIC 3182 1300 976 472

# B