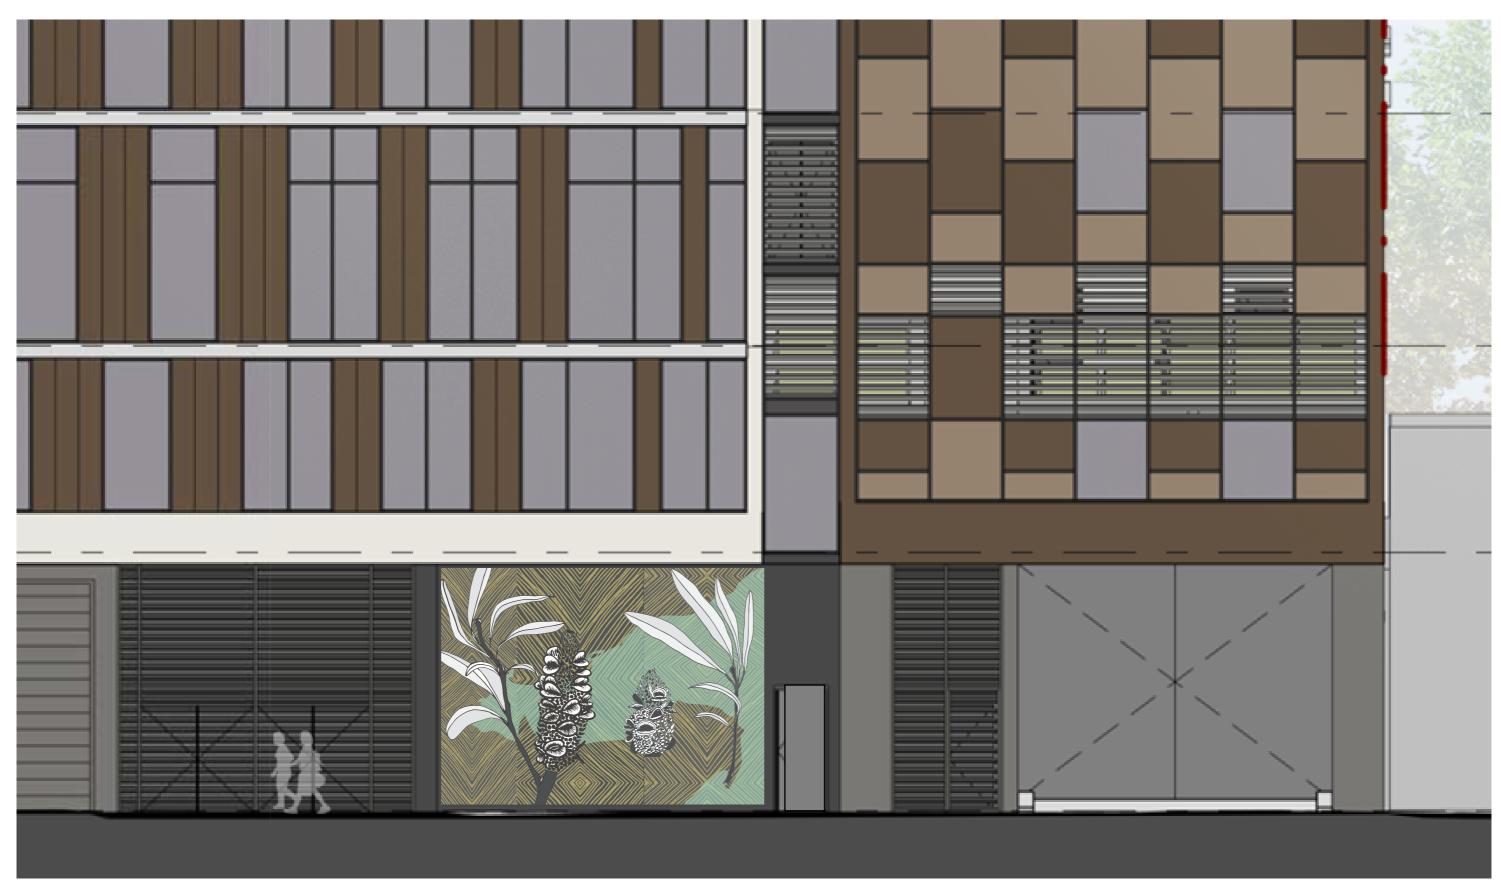

Meriton was advised by Council to incorporate art to add character and improve visual amenity to ground level blank wall.

The ground floor plan for the proposed development shows a blank wall on ground level facing Laurantus Serviceway (i.e. between booster cupboard and BOH pedestrian entry). Include a planting bed in front of the blank wall and incorporate art to add character and improve visual amenity.

(wall area 6290 x 4600)

With two decades experience as an artist and comercial designer, Nicola brings a rech and meaniful skill-set to create nature inspired art for urban setttings. Nicola's work transforms commerical and resitdential buildings and public spaces, her childhood experiences immersed in the Australian bush are the key inspiration for her artistic sensibility.