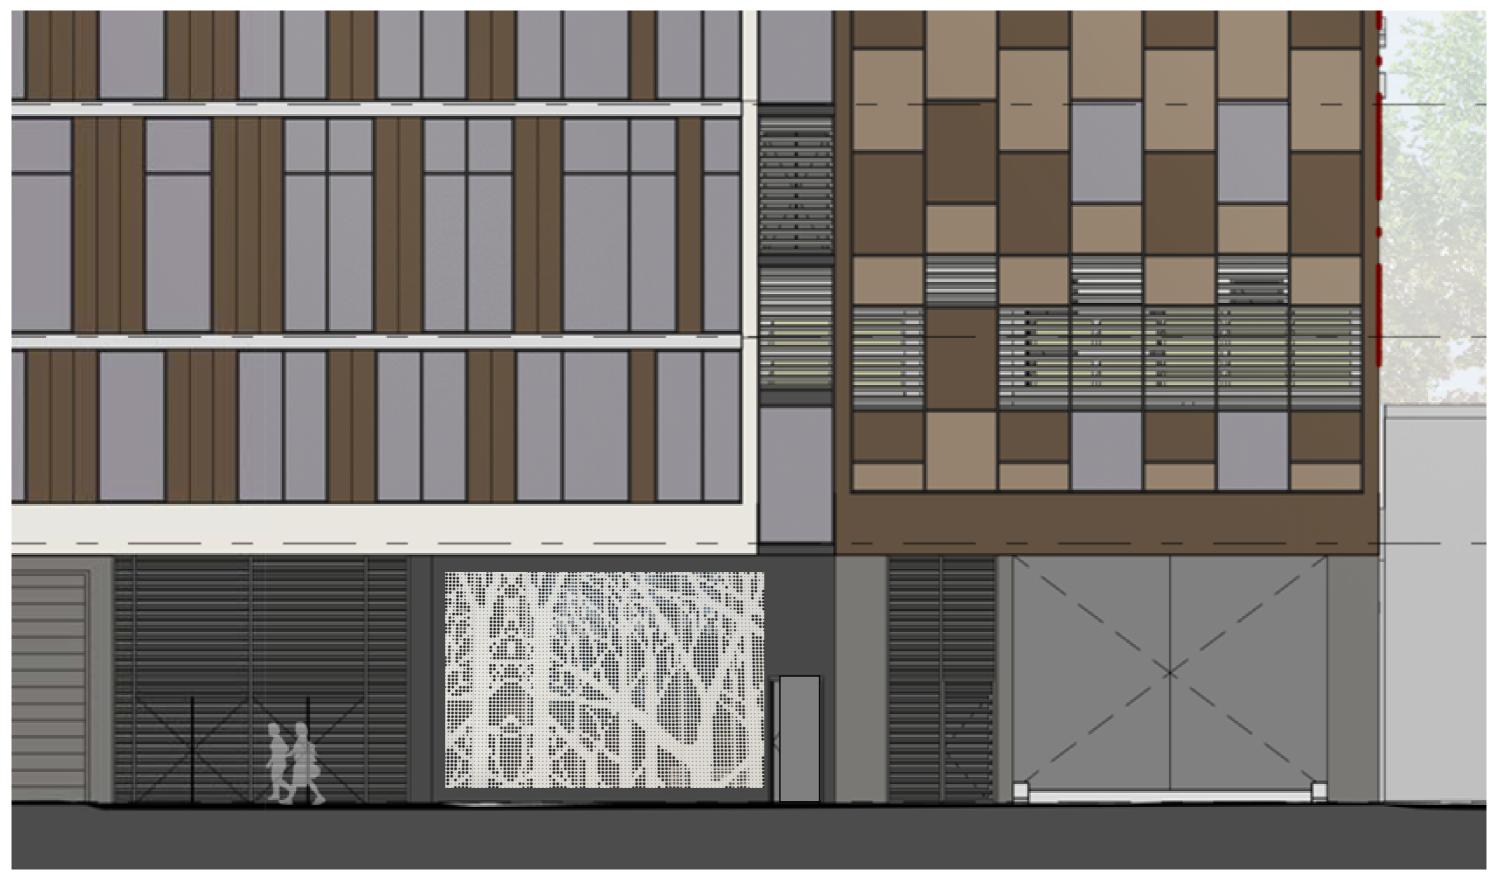

Meriton was advised by Council to incorporate art to add character and improve visual amenity to ground level blank wall.

The ground floor plan for the proposed development shows a blank wall on ground level facing Laurantus Serviceway (i.e. between booster cupboard and BOH pedestrian entry). Include a planting bed in front of the blank wall and incorporate art to add character and improve visual amenity.

(wall area 6290 x 4600)

With two decades experience as an artist and comercial designer, Nicola brings a rech and meaniful skill-set to create nature inspired art for urban setttings. Nicola's work transforms commerical and resitdential buildings and public spaces, her childhood experiences immersed in the Australian bush are the key inspiration for her artistic sensibility.