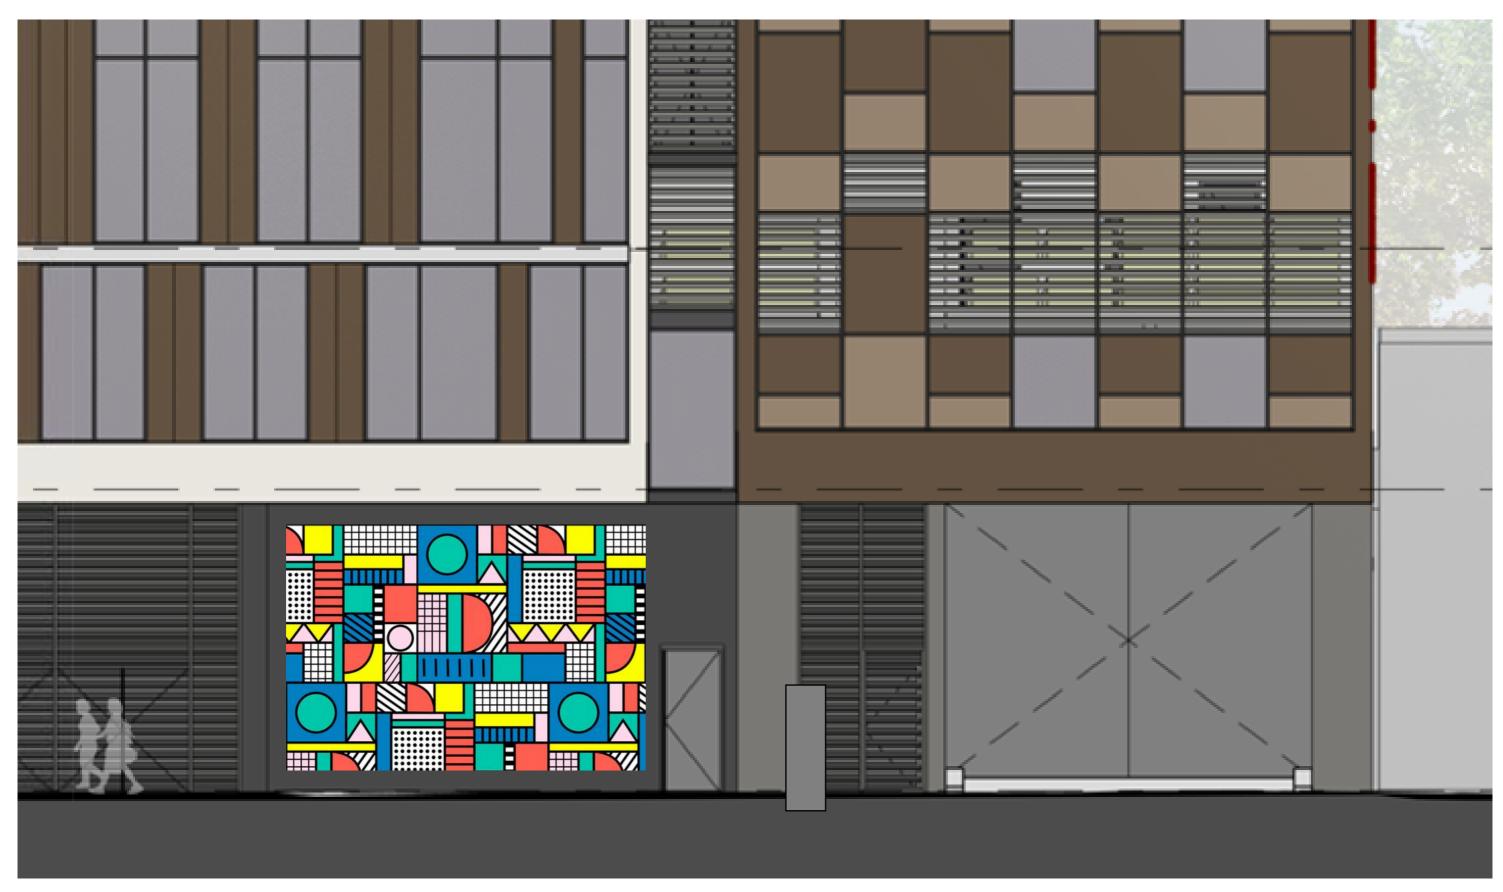

Meriton was advised by Council to incorporate art to add character and improve visual amenity to ground level blank wall.

The ground floor plan for the proposed development shows a blank wall on ground level facing Laurantus Serviceway (i.e. between booster cupboard and BOH pedestrian entry). Include a planting bed in front of the blank wall and incorporate art to add character and improve visual amenity.

(wall area 6290 x 4600)

With two decades experience as an artist and comercial designer, Nicola brings a rech and meaniful skill-set to create nature inspired art for urban setttings. Nicola's work transforms commerical and resitdential buildings and public spaces, her childhood experiences immersed in the Australian bush are the key inspiration for her artistic sensibility.

- Matt Gold perforated panels
   Matt Silver geometic shapes
   Rust abstract graphics
   Lasercut linework panels
   Nature based image in perforated metal
   Bronze patina geometric shapes

- Large nature inspired graphis
   Geometric pattern in muted tones
   Memphis bold graphics in primary colours
   Fluro bright & fun graphis