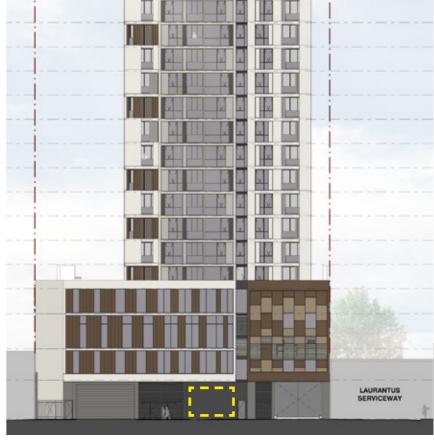

Meriton was advised by Council to incorporate art to add character and improve visual amenity to ground level blank wall.

The ground floor plan for the proposed development shows a blank wall on ground level facing Laurantus Serviceway (i.e. between booster cupboard and BOH pedestrian entry). Include a planting bed in front of the blank wall and incorporate art to add character and improve visual amenity.

(wall area 6290 x 4600)

With two decades experience as an artist and comercial designer, Nicola brings a rech and meaniful skill-set to create nature inspired art for urban setttings. Nicola's work transforms commerical and resitdential buildings and public spaces, her childhood experiences immersed in the Australian bush are the key inspiration for her artistic sensibility.