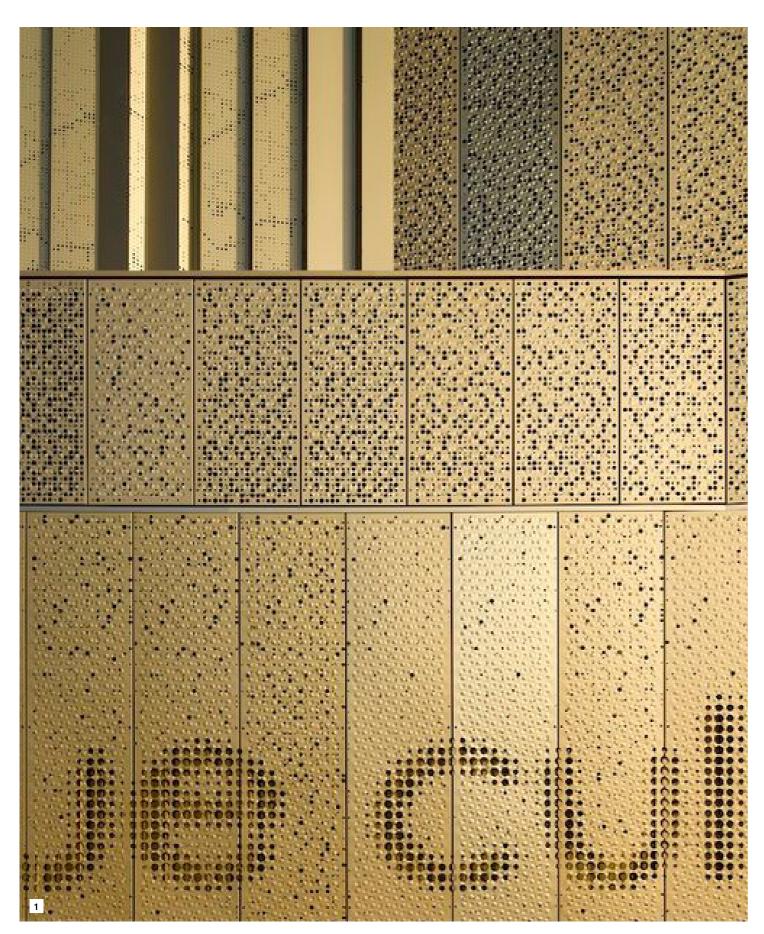

- Warratah
   Seed Pods
   Wattle leaves with Chevron folds
- Wattle Blossum
   Banksia with Chevron folds

Mirvac 167 Northumberland St, Liverpool

These inspirational images show how materials can translate into an artwork using perforated metal. The colours can tie in with the architecture and either a geometric pattern or nature based graphic can be perforated out of the preferred material.

- Matt Gold perforated panels
   Matt Silver geometic shapes
   Rust abstract graphics
   Lasercut linework panels
   Nature based image in perforated metal
   Bronze patina geometric shapes

- Large nature inspired graphis
   Geometric pattern in muted tones
   Memphis bold graphics in primary colours
   Fluro bright & fun graphis