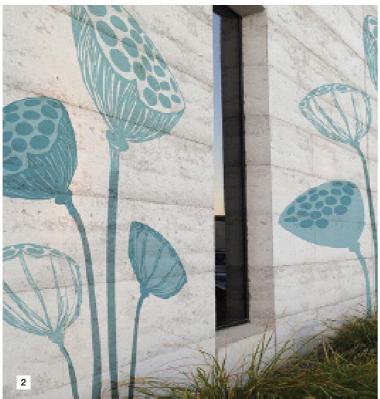

- Warratah
   Seed Pods
   Wattle leaves with Chevron folds
- Wattle Blossum
   Banksia with Chevron folds

Mirvac 167 Northumberland St, Liverpool

These inspirational images show how materials can translate into an artwork using perforated metal. The colours can tie in with the architecture and either a geometric pattern or nature based graphic can be perforated out of the preferred material.

- Matt Gold perforated panels
   Matt Silver geometic shapes
   Rust abstract graphics
   Lasercut linework panels
   Nature based image in perforated metal
   Bronze patina geometric shapes

- Large nature inspired graphis
   Geometric pattern in muted tones
   Memphis bold graphics in primary colours
   Fluro bright & fun graphis