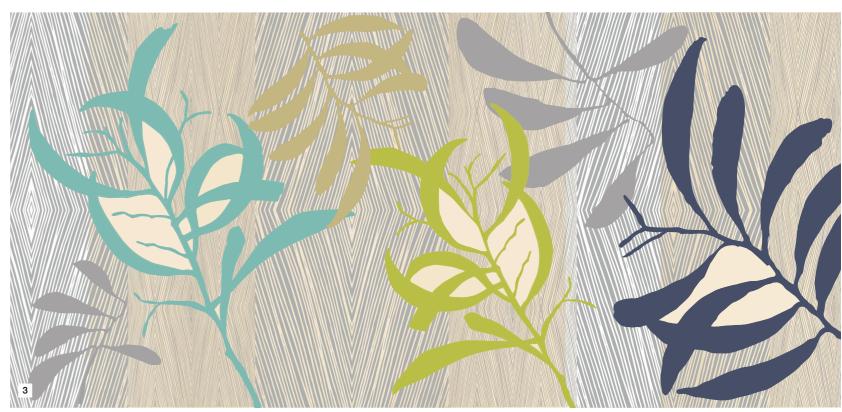

nk wall.

The ground floor plan for the proposed development shows a blank wall on ground level facing Laurantus Serviceway (i.e. between booster cupboard and BOH pedestrian entry). Include a planting bed in front of the blank wall and incorporate art to add character and improve visual amenity.

(wall area 6290 x 4600)











With two decades experience as an artist and comercial designer, Nicola brings a rech and meaniful skill-set to create nature inspired art for urban setttings. Nicola's work transforms commerical and resitdential buildings and public spaces, her childhood experiences immersed in the Australian bush are the key inspiration for her artistic sensibility.

- Warratah
   Seed Pods
   Wattle leaves with Chevron folds
- Wattle Blossum
   Banksia with Chevron folds











Mirvac 167 Northumberland St, Liverpool



These inspirational images show how materials can translate into an artwork using perforated metal. The colours can tie in with the architecture and either a geometric pattern or nature based graphic can be perforated out of the preferred material.

- Matt Gold perforated panels
   Matt Silver geometic shapes
   Rust abstract graphics
   Lasercut linework panels
   Nature based image in perforated metal
   Bronze patina geometric shapes















- Large nature inspired graphis
   Geometric pattern in muted tones
   Memphis bold graphics in primary colours
   Fluro bright & fun graphis



Moodboard 03



# SYDNEY

1/34 James Craig Road Rozelle, NSW 2039 1300 976 472

#### MELBOURNE

109/181 St Kilda Road St Kilda, VIC 3182 1300 976 472