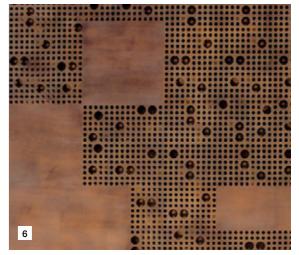

- Warratah
   Seed Pods
   Wattle leaves with Chevron folds
- Wattle Blossum
   Banksia with Chevron folds

Mirvac 167 Northumberland St, Liverpool

These inspirational images show how materials can translate into an artwork using perforated metal. The colours can tie in with the architecture and either a geometric pattern or nature based graphic can be perforated out of the preferred material.

- Matt Gold perforated panels
   Matt Silver geometic shapes
   Rust abstract graphics
   Lasercut linework panels
   Nature based image in perforated metal
   Bronze patina geometric shapes

- Large nature inspired graphis
   Geometric pattern in muted tones
   Memphis bold graphics in primary colours
   Fluro bright & fun graphis