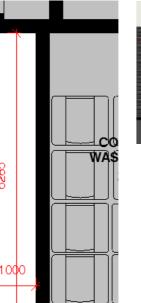

Meriton was advised by Council to incorporate art to add character and improve visual amenity to ground level blank wall.

The ground floor plan for the proposed development shows a blank wall on ground level facing Laurantus Serviceway (i.e. between booster cupboard and BOH pedestrian entry). Include a planting bed in front of the blank wall and incorporate art to add character and improve visual amenity.

(wall area 6290 x 4600)

With two decades experience as an artist and comercial designer, Nicola brings a rech and meaniful skill-set to create nature inspired art for urban setttings. Nicola's work transforms commerical and resitdential buildings and public spaces, her childhood experiences immersed in the Australian bush are the key inspiration for her artistic sensibility.