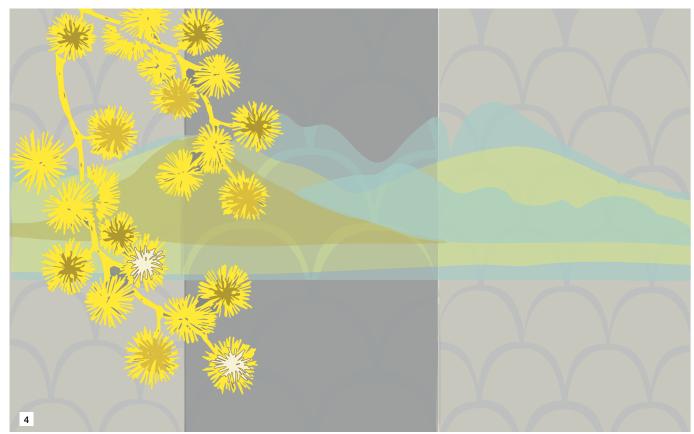

wall.

The ground floor plan for the proposed development shows a blank wall on ground level facing Laurantus Serviceway (i.e. between booster cupboard and BOH pedestrian entry). Include a planting bed in front of the blank wall and incorporate art to add character and improve visual amenity.

(wall area 6290 x 4600)











With two decades experience as an artist and comercial designer, Nicola brings a rech and meaniful skill-set to create nature inspired art for urban setttings. Nicola's work transforms commerical and resitdential buildings and public spaces, her childhood experiences immersed in the Australian bush are the key inspiration for her artistic sensibility.

- Warratah
   Seed Pods
   Wattle leaves with Chevron folds
- Wattle Blossum
   Banksia with Chevron folds











Mirvac 167 Northumberland St, Liverpool



These inspirational images show how materials can translate into an artwork using perforated metal. The colours can tie in with the architecture and either a geometric pattern or nature based graphic can be perforated out of the preferred material.

- Matt Gold perforated panels
   Matt Silver geometic shapes
   Rust abstract graphics
   Lasercut linework panels
   Nature based image in perforated metal
   Bronze patina geometric shapes















- Large nature inspired graphis
   Geometric pattern in muted tones
   Memphis bold graphics in primary colours
   Fluro bright & fun graphis



Moodboard 03



# SYDNEY

1/34 James Craig Road Rozelle, NSW 2039 1300 976 472

#### MELBOURNE

109/181 St Kilda Road St Kilda, VIC 3182 1300 976 472

#