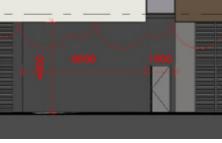

Meriton was advised by Council to incorporate art to add character and improve visual amenity to ground level blank wall.

The ground floor plan for the proposed development shows a blank wall on ground level facing Laurantus Serviceway (i.e. between booster cupboard and BOH pedestrian entry). Include a planting bed in front of the blank wall and incorporate art to add character and improve visual amenity.

(wall area 6290 x 4600)

With two decades experience as an artist and comercial designer, Nicola brings a rech and meaniful skill-set to create nature inspired art for urban setttings. Nicola's work transforms commerical and resitdential buildings and public spaces, her childhood experiences immersed in the Australian bush are the key inspiration for her artistic sensibility.