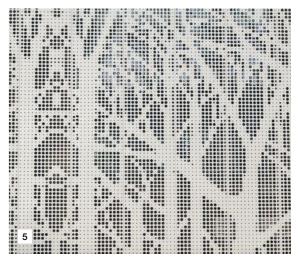

- Warratah
   Seed Pods
   Wattle leaves with Chevron folds
- Wattle Blossum
   Banksia with Chevron folds

Mirvac 167 Northumberland St, Liverpool

These inspirational images show how materials can translate into an artwork using perforated metal. The colours can tie in with the architecture and either a geometric pattern or nature based graphic can be perforated out of the preferred material.

- Matt Gold perforated panels
   Matt Silver geometic shapes
   Rust abstract graphics
   Lasercut linework panels
   Nature based image in perforated metal
   Bronze patina geometric shapes

- Large nature inspired graphis
   Geometric pattern in muted tones
   Memphis bold graphics in primary colours
   Fluro bright & fun graphis